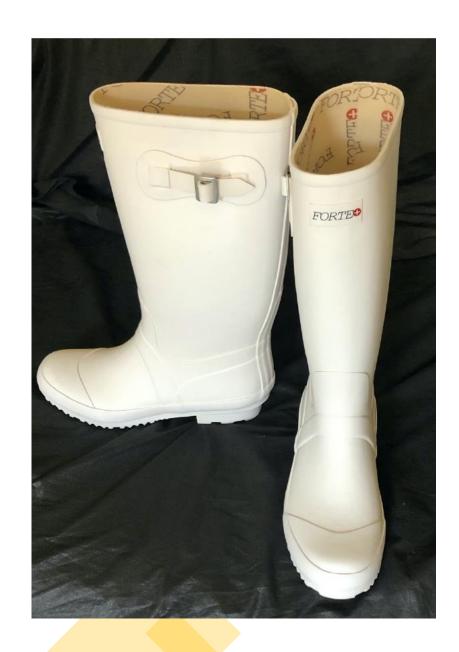

## **Special Gum Boot**

| Name                         | DS-001B High Cut Gum Boot                                                                    |
|------------------------------|----------------------------------------------------------------------------------------------|
| Name                         | SPECIAL GUM BOOT                                                                             |
| Code                         | DS-001B                                                                                      |
| PPE Risk Category            | SAFETY BASIC                                                                                 |
| Main Polymer                 | POLYURATHENE                                                                                 |
| Construction                 | Leather upper, PU sole inclusive of non removable insole with steel toe cap and steel plate. |
| Surface Type                 | LATEX / PU Sole                                                                              |
| Colours                      | Black/Brown                                                                                  |
| Weight                       | Light weight -Vary with the size range                                                       |
| Surface Finish               | Latex Rubber                                                                                 |
| Safety standard              | ISO 20345:2004(E)                                                                            |
| Sizes available              | 38-46 High cut                                                                               |
| Technical Features           | Size range                                                                                   |
| 1.Internal length of toe cap | 38 mm – Minimum-Size 40                                                                      |
|                              |                                                                                              |
|                              |                                                                                              |
| Usage                        | Slip Resitance / Water proof                                                                 |