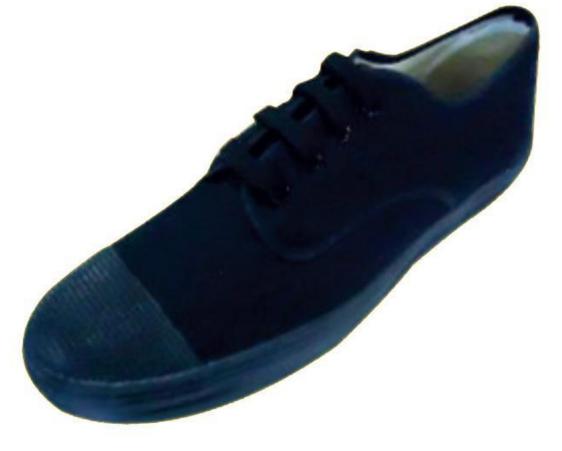

### **Canvas Men**

| Name                         | DS-005CM                                                |
|------------------------------|---------------------------------------------------------|
| Name                         | CANVAS MEN                                              |
| Code                         | DS-005CM                                                |
| PPE Risk Category            | SAFETY BASIC                                            |
| Main Polymer                 | POLYURATHENE / CANVAS                                   |
| Construction                 | CANVAS upper, PU sole inclusive of non removable insole |
| Surface Type                 | Canvasupper with Barton print & PU Sole                 |
| Colours                      | Black/Brown/White                                       |
| Weight                       | Light weight -Vary with the size range                  |
| Surface Finish               | Grained leather & sole with design                      |
| Safety standard              | ISO 20345:2004(E)                                       |
| Sizes available              | 38-46 High cut                                          |
| Technical Features           | Size range                                              |
| 1.Internal length of toe cap | 38 mm – Minimum-Size 40                                 |
|                              |                                                         |
|                              |                                                         |
| Usage                        | House Keeping / General Work                            |