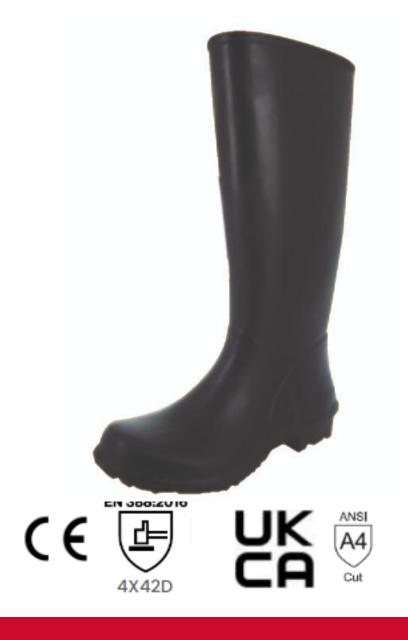

## **Special Gum Boot**

| Name                         | DS-001B High Cut Gum Boot                                                                    |
|------------------------------|----------------------------------------------------------------------------------------------|
| Name                         | SPECIAL GUM BOOT                                                                             |
| Code                         | DS-001B                                                                                      |
| PPE Risk Category            | SAFETY BASIC                                                                                 |
| Main Polymer                 | POLYURATHENE                                                                                 |
| Construction                 | Leather upper, PU sole inclusive of non removable insole with steel toe cap and steel plate. |
| Surface Type                 | LATEX / PU Sole                                                                              |
| Colours                      | Black/Brown                                                                                  |
| Weight                       | Light weight -Vary with the size range                                                       |
| Surface Finish               | Latex Rubber                                                                                 |
| Safety standard              | ISO 20345:2004(E)                                                                            |
| Sizes available              | 38-46 High cut                                                                               |
| Technical Features           | Size range                                                                                   |
| 1.Internal length of toe cap | 38 mm – Minimum-Size 40                                                                      |
|                              |                                                                                              |
|                              |                                                                                              |
| Usage                        | Slip Resitance / Water proof                                                                 |