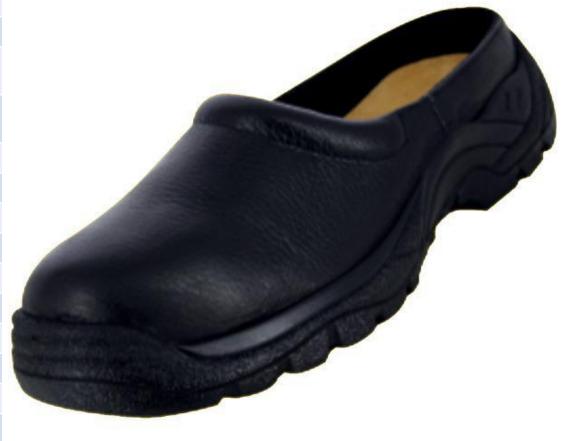

# Flip In Shoe

| Name                         | DS-003FIS                                                                                    |
|------------------------------|----------------------------------------------------------------------------------------------|
| Name                         | Flip In Shoes                                                                                |
| Code                         | DS-002CH                                                                                     |
| PPE Risk Category            | SAFETY BASIC                                                                                 |
| Main Polymer                 | POLYURATHENE                                                                                 |
| Construction                 | Leather upper, PU sole inclusive of non removable insole with steel toe cap and steel plate. |
| Surface Type                 | Leather upper with Barton print & PU Sole                                                    |
| Colours                      | Black/Brown/White                                                                            |
| Weight                       | Light weight -Vary with the size range                                                       |
| Surface Finish               | Grained leather & sole with design                                                           |
| Safety standard              | ISO 20345:2004(E)                                                                            |
| Sizes available              | 38-46 High cut                                                                               |
| Technical Features           | Size range                                                                                   |
| 1.Internal length of toe cap | 38 mm – Minimum-Size 40                                                                      |
|                              |                                                                                              |
|                              |                                                                                              |
| Usage                        | Kitchen / general area                                                                       |