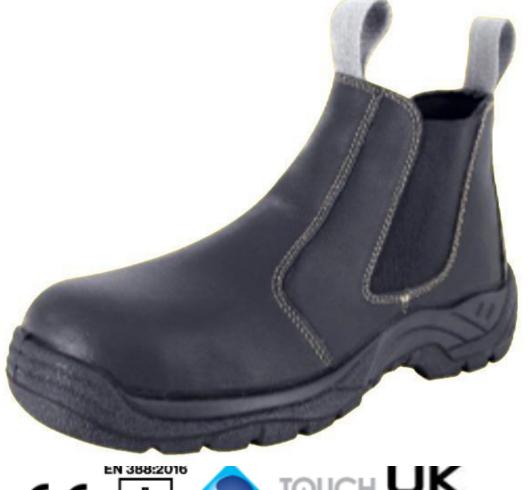

## **Special Gum Boot**

| Name                         | DS-001B High Cut Gum Boot                                                                    |
|------------------------------|----------------------------------------------------------------------------------------------|
| Name                         | SPECIAL GUM BOOT                                                                             |
| Code                         | DS-001B                                                                                      |
| PPE Risk Category            | SAFETY BASIC                                                                                 |
| Main Polymer                 | POLYURATHENE                                                                                 |
| Construction                 | Leather upper, PU sole inclusive of non removable insole with steel toe cap and steel plate. |
| Surface Type                 | LATEX / PU Sole                                                                              |
| Colours                      | Black/Brown                                                                                  |
| Weight                       | Light weight -Vary with the size range                                                       |
| Surface Finish               | Latex Rubber                                                                                 |
| Safety standard              | ISO 20345:2004(E)                                                                            |
| Sizes available              | 38-46 High cut                                                                               |
| Technical Features           | Size range                                                                                   |
| 1.Internal length of toe cap | 38 mm – Minimum-Size 40                                                                      |
|                              |                                                                                              |
|                              |                                                                                              |
| Usage                        | Slip Resitance / Water proof                                                                 |