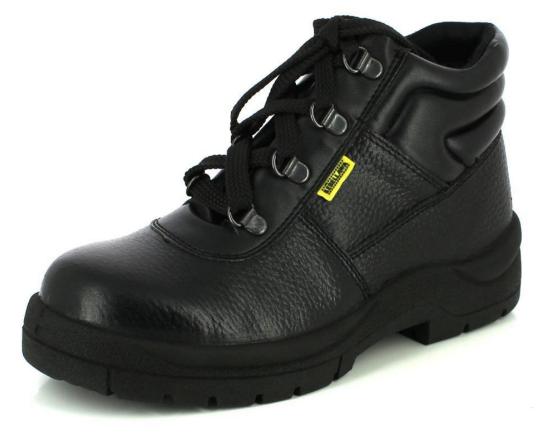

#### **Steel Front Cutmate**

| Name                         | PJ-0086 High Cut Winter                                                                      |
|------------------------------|----------------------------------------------------------------------------------------------|
| Name                         | KABELLAWA-HIGH CUT SAFETY SHOES                                                              |
| Code                         | PJ-0086                                                                                      |
| PPE Risk Category            | SAFETY BASIC                                                                                 |
| Main Polymer                 | POLYURATHENE                                                                                 |
| Construction                 | Leather upper, PU sole inclusive of non removable insole with steel toe cap and steel plate. |
| Surface Type                 | Leather upper with Barton print & PU Sole                                                    |
| Colours                      | Black/Brown                                                                                  |
| Weight                       | Light weight -Vary with the size range                                                       |
| Surface Finish               | Grained leather & sole with design                                                           |
| Safety standard              | ISO 20345:2004(E)                                                                            |
| Sizes available              | 38-46 High cut                                                                               |
| Technical Features           | Size range                                                                                   |
| 1.Internal length of toe cap | 38 mm – Minimum-Size 40                                                                      |
|                              |                                                                                              |
|                              |                                                                                              |
| Usage                        | Oil Resitance / Saftey steel front                                                           |

### **Steel front Cutmate**

| Name                         | PJ-0086 High Cut                                                                             |
|------------------------------|----------------------------------------------------------------------------------------------|
| Name                         | KABELLAWA-/HIGH CUT SAFETY SHOES                                                             |
| Code                         | PJ-0086                                                                                      |
| PPE Risk Category            | SAFETY BASIC                                                                                 |
| Main Polymer                 | POLYURATHENE                                                                                 |
| Construction                 | Leather upper, PU sole inclusive of non removable insole with steel toe cap and steel plate. |
| Surface Type                 | Leather upper with Barton print & PU Sole                                                    |
| Colours                      | Black/Brown                                                                                  |
| Weight                       | Light weight -Vary with the size range                                                       |
| Surface Finish               | Grained leather & sole with design                                                           |
| Safety standard              | ISO 20345:2004(E)                                                                            |
| Sizes available              | 38-46 High cut                                                                               |
| Technical Features           | Size range                                                                                   |
| 1.Internal length of toe cap | 38 mm – Minimum-Size 40                                                                      |
|                              |                                                                                              |
|                              |                                                                                              |
| Usage                        | Oil Resistance / Safety steel front                                                          |