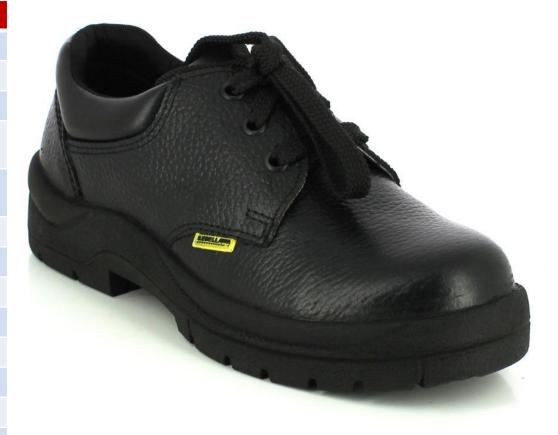

#### **General Work Shoe**

| Name                         | PJ-0087 LOW Cut                                                                              |
|------------------------------|----------------------------------------------------------------------------------------------|
| Name                         | KABELLAWA-/LOW CUT SAFETY SHOES                                                              |
| Code                         | PJ-0087                                                                                      |
| PPE Risk Category            | SAFETY BASIC                                                                                 |
| Main Polymer                 | POLYURATHENE                                                                                 |
| Construction                 | Leather upper, PU sole inclusive of non removable insole with steel toe cap and steel plate. |
| Surface Type                 | Leather upper with Barton print & PU Sole                                                    |
| Colours                      | Black/Brown                                                                                  |
| Weight                       | Light weight -Vary with the size range                                                       |
| Surface Finish               | Grained leather & sole with design                                                           |
| Safety standard              | ISO 20345:2004(E)                                                                            |
| Sizes available              | 38-46 LOW cut                                                                                |
| Technical Features           | Size range                                                                                   |
| 1.Internal length of toe cap | 38 mm – Minimum-Size 40                                                                      |
|                              |                                                                                              |
|                              |                                                                                              |
| Usage                        | Oil Resistance / Safety steel front                                                          |