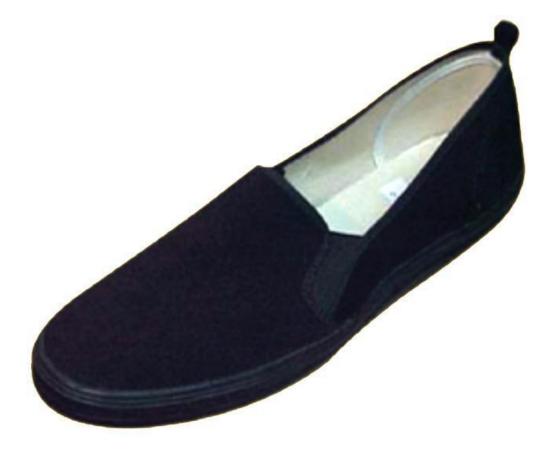

### **Canvas Ladies**

| Name                         | DS-004CL                                                |
|------------------------------|---------------------------------------------------------|
| Name                         | CANVAS LADIES                                           |
| Code                         | DS-004CL                                                |
| PPE Risk Category            | SAFETY BASIC                                            |
| Main Polymer                 | POLYURATHENE / CANVAS                                   |
| Construction                 | CANVAS upper, PU sole inclusive of non removable insole |
| Surface Type                 | Canvasupper with Barton print & PU Sole                 |
| Colours                      | Black/Brown/White                                       |
| Weight                       | Light weight -Vary with the size range                  |
| Surface Finish               | Grained leather & sole with design                      |
| Safety standard              | ISO 20345:2004(E)                                       |
| Sizes available              | 38-46 High cut                                          |
| Technical Features           | Size range                                              |
| 1.Internal length of toe cap | 38 mm – Minimum-Size 40                                 |
|                              |                                                         |
|                              |                                                         |
| Usage                        | House Keeping / General Work                            |