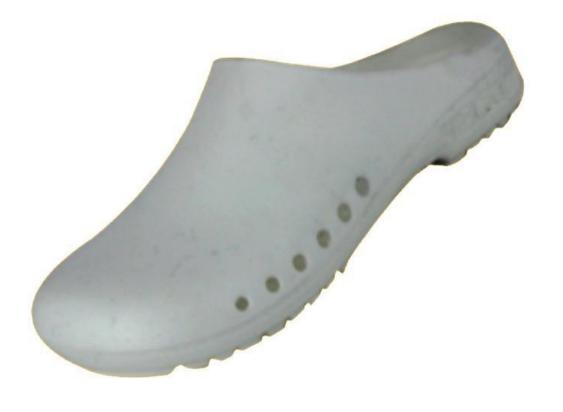

#### **Chef Shoes**

| Name                         | DS-002CH                                                                                     |
|------------------------------|----------------------------------------------------------------------------------------------|
| Name                         | CHEF SHOES                                                                                   |
| Code                         | DS-002CH                                                                                     |
| PPE Risk Category            | SAFETY BASIC                                                                                 |
| Main Polymer                 | POLYURATHENE                                                                                 |
| Construction                 | Leather upper, PU sole inclusive of non removable insole with steel toe cap and steel plate. |
| Surface Type                 | Leather upper with Barton print & PU Sole                                                    |
| Colours                      | Black/Brown/White                                                                            |
| Weight                       | Light weight -Vary with the size range                                                       |
| Surface Finish               | Grained leather & sole with design                                                           |
| Safety standard              | ISO 20345:2004(E)                                                                            |
| Sizes available              | 38-46 High cut                                                                               |
| Technical Features           | Size range                                                                                   |
| 1.Internal length of toe cap | 38 mm – Minimum-Size 40                                                                      |
|                              |                                                                                              |
|                              |                                                                                              |
| Usage                        | Kitchen / Non Slip                                                                           |

# Flip In Shoe

| Name                         | DS-003FIS                                                                                    |
|------------------------------|----------------------------------------------------------------------------------------------|
| Name                         | Flip In Shoes                                                                                |
| Code                         | DS-002CH                                                                                     |
| PPE Risk Category            | SAFETY BASIC                                                                                 |
| Main Polymer                 | POLYURATHENE                                                                                 |
| Construction                 | Leather upper, PU sole inclusive of non removable insole with steel toe cap and steel plate. |
| Surface Type                 | Leather upper with Barton print & PU Sole                                                    |
| Colours                      | Black/Brown/White                                                                            |
| Weight                       | Light weight -Vary with the size range                                                       |
| Surface Finish               | Grained leather & sole with design                                                           |
| Safety standard              | ISO 20345:2004(E)                                                                            |
| Sizes available              | 38-46 High cut                                                                               |
| Technical Features           | Size range                                                                                   |
| 1.Internal length of toe cap | 38 mm – Minimum-Size 40                                                                      |
|                              |                                                                                              |
|                              |                                                                                              |
| Usage                        | Kitchen / general area                                                                       |