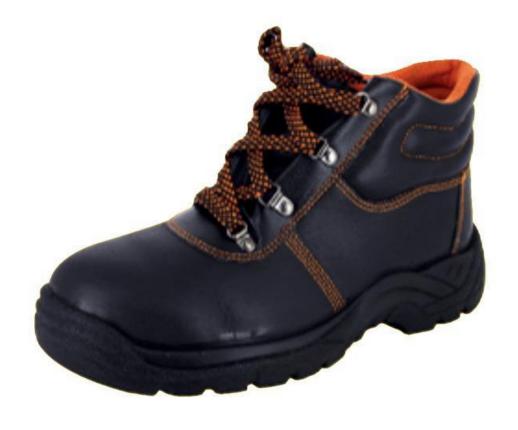

#### **Steel Front Cutmate**

| Name                         | PJ-0086 High Cut Winter                                                                      |
|------------------------------|----------------------------------------------------------------------------------------------|
| Name                         | KABELLAWA-HIGH CUT SAFETY SHOES                                                              |
| Code                         | PJ-0086                                                                                      |
| PPE Risk Category            | SAFETY BASIC                                                                                 |
| Main Polymer                 | POLYURATHENE                                                                                 |
| Construction                 | Leather upper, PU sole inclusive of non removable insole with steel toe cap and steel plate. |
| Surface Type                 | Leather upper with Barton print & PU Sole                                                    |
| Colours                      | Black/Brown                                                                                  |
| Weight                       | Light weight -Vary with the size range                                                       |
| Surface Finish               | Grained leather & sole with design                                                           |
| Safety standard              | ISO 20345:2004(E)                                                                            |
| Sizes available              | 38-46 High cut                                                                               |
| Technical Features           | Size range                                                                                   |
| 1.Internal length of toe cap | 38 mm – Minimum-Size 40                                                                      |
|                              |                                                                                              |
|                              |                                                                                              |
| Usage                        | Oil Resitance / Saftey steel front                                                           |

### **Steel front Cutmate**

| Name                         | PJ-0086 High Cut                                                                             |
|------------------------------|----------------------------------------------------------------------------------------------|
| Name                         | KABELLAWA-/HIGH CUT SAFETY SHOES                                                             |
| Code                         | PJ-0086                                                                                      |
| PPE Risk Category            | SAFETY BASIC                                                                                 |
| Main Polymer                 | POLYURATHENE                                                                                 |
| Construction                 | Leather upper, PU sole inclusive of non removable insole with steel toe cap and steel plate. |
| Surface Type                 | Leather upper with Barton print & PU Sole                                                    |
| Colours                      | Black/Brown                                                                                  |
| Weight                       | Light weight -Vary with the size range                                                       |
| Surface Finish               | Grained leather & sole with design                                                           |
| Safety standard              | ISO 20345:2004(E)                                                                            |
| Sizes available              | 38-46 High cut                                                                               |
| Technical Features           | Size range                                                                                   |
| 1.Internal length of toe cap | 38 mm – Minimum-Size 40                                                                      |
|                              |                                                                                              |
|                              |                                                                                              |
| Usage                        | Oil Resistance / Safety steel front                                                          |